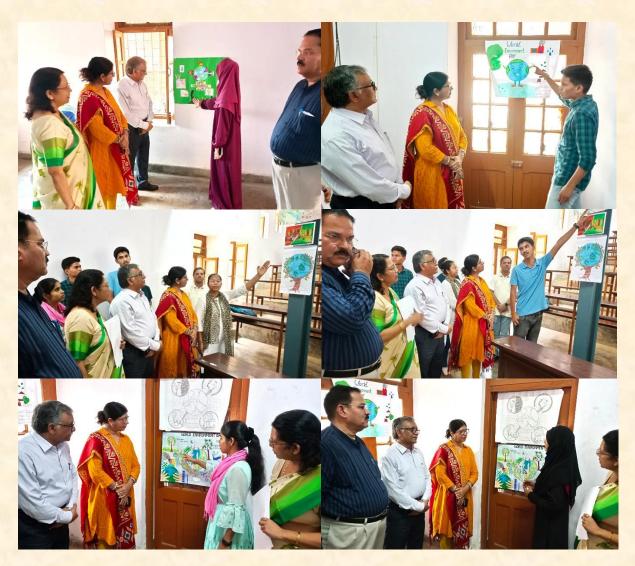

Poster Making competition was organised and students participated with enthusiasm and explained the concept behind their posters on Environmental challenges.

On this Occasion plantation drive was organised and plants of fruits as Mango, Litchi, Cheekoo and Naarangi were planted. At the end of the programme Prof. Doris proposed formal vote of thanks.