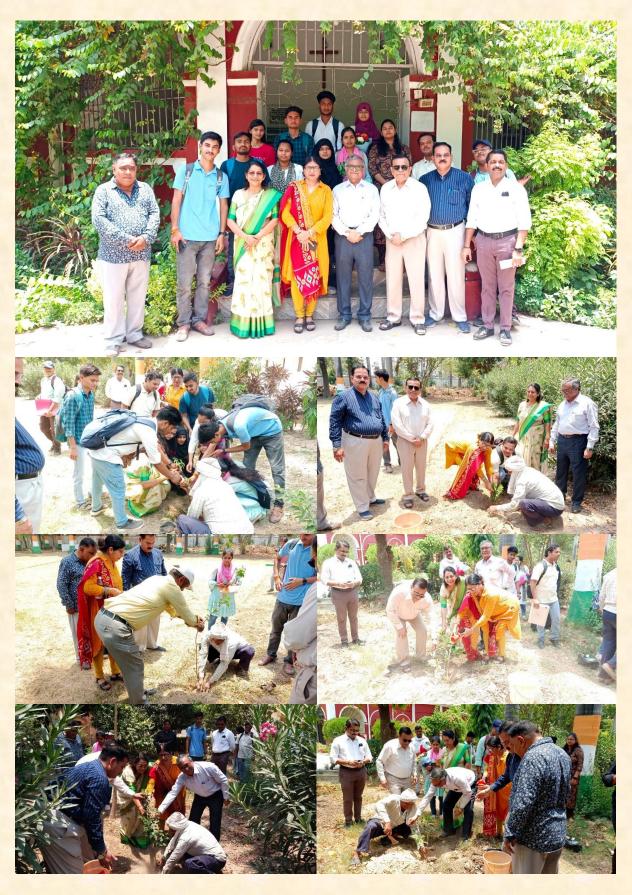

Poster Making competition was organised and students participated with enthusiasm and explained the concept behind their posters on Environmental challenges.

On this Occasion plantation drive was organised and plants of fruits as Mango, Litchi, Cheekoo and Naarangi were planted. At the end of the programme Prof. Doris proposed formal vote of thanks.