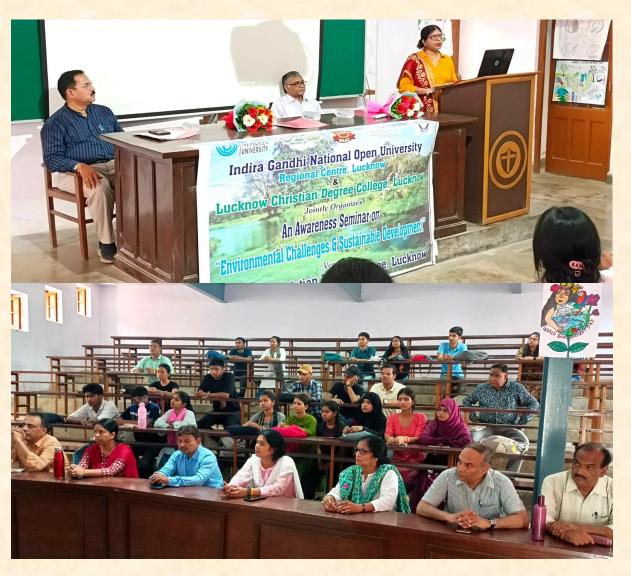

Indira Gandhi National Open University (IGNOU), Regional Centre, Lucknow has organised Seminar on Environmental Challenges and Sustainable Development at IGNOU Learner Support Centre - 2720, Lucknow Christian College, Lucknow on Monday, 3<sup>rd</sup> June 2024. On this occasion Dr. Reena Kumari, Assistant Regional Director, IGNOU, Regional Centre, Lucknow, Prof. N. S. Singh, Principal of the college, Prof. M. A. Khalid, Environmentalist, Prof. Dorris and students were present. Dr. Reena motivated the learners for enrolment in programmes related to Environment as MSC in Environmental Science, MA in Environmental Studies, Post Graduate Diploma in Environment Sustainable Development, Post Graduate Certificate in claimant change, Certificate in Environmental Studies. She further discussed about simultaneous registration facility offered by IGNOU.

Prof. N. S. Singh welcomed the guests and students present in the seminar.

**Prof. M. A. Khalid** delivered the lecture with the help of Power Point Presentation (PPT) and explained the challenges related to Environment as pollution deforestation, melting of glaciers, water crises, fire in the Jungle and increased temperature in detail. Dr. Khalid discussed role of individual for planting the trees and preserving trees. He discussed about various types of flora and fauna.